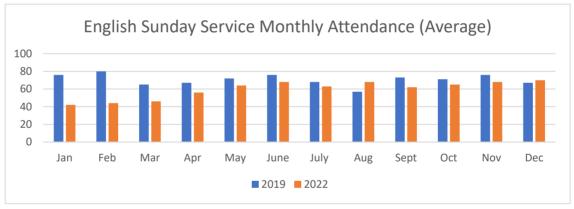

## A. Post-pandemic situation

Since the end of 2021, the pandemic caused by COVID-19 has begun to ease, and Cornerstone has gradually started in-person worship services. From the beginning of 2022, brothers and sisters in the English congregation have greater faith and the attendance of in-person fellowship, worship services and Sunday school classes has already returned to the pre-pandemic level steadily. Due to the large age range among the Cantonese-speaking brothers and sisters, many were still adapting at the beginning of the year. By the middle of the year, the number attending Sunday worship services had returned to the pre-pandemic level. Among them, two-thirds were believers who had always gathered at Cornerstone.

#### A. 後疫情的情況

自從 2021 年年底,新冠狀病毒疫情開始緩和,我們基石也逐漸實體崇拜。2022 年初開始,英文堂的弟兄姊妹比較有信心,實體團契、崇拜和主日學的出席率,早已平穩地回到疫情前的出席率。粵語堂弟兄姊妹因年齡距離較大,很多在年初時仍在適應中,到年中主日崇拜人數回到疫前情況的出席率,當中有三分二是一向在基石聚會的信徒。

#### **Approaching the One-Hundred Person Threshold**

The year 2022 started with challenge but ended with blessing.

The beginning started with lockdown and much COVID protocol. There was uncertainty about our future with several young adults from our church leaving to go elsewhere due to a myriad of reasons. Physical attendance was relatively low.

However, by the end of 2022, much of the COVID protocol had been removed from the church. God brought several young families to our church. Overall, our English congregation attendance has increased after the pandemic. It is strange as several churches have lost attendance, and yet we have grown. This is all to God's glory!

## 邁向一百人門檻

2022 年以挑戰開始,以祝福結束。

一開始是封城和許多冠狀病毒安全措施。由於種種原因,我們教會的數位年輕成人離開去別處,我 們的未來充滿不確定性。實體出席率相對較低。

然而,到 2022 年底,教會刪除大部分冠狀病毒安全措施。上帝把幾個年輕的家庭帶到了我們的教會。 總體而言,在大流行之後,我們的英語會眾出席人數有所增加。奇怪的是,有幾間教會的人數減少了,而我們卻成長了。這一切都是上帝的榮耀! 隨著增長,有新的挑戰和增長的機會。