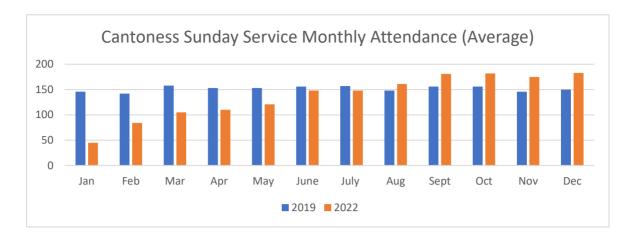

## A. Post-pandemic situation

Since the end of 2021, the pandemic caused by COVID-19 has begun to ease, and Cornerstone has gradually started in-person worship services. From the beginning of 2022, brothers and sisters in the English congregation have greater faith and the attendance of in-person fellowship, worship services and Sunday school classes has already returned to the pre-pandemic level steadily. Due to the large age range among the Cantonese-speaking brothers and sisters, many were still adapting at the beginning of the year. By the middle of the year, the number attending Sunday worship services had returned to the pre-pandemic level. Among them, two-thirds were believers who had always gathered at Cornerstone.

#### A. 後疫情的情況

自從 2021 年年底,新冠狀病毒疫情開始緩和,我們基石也逐漸實體崇拜。2022 年初開始,英文堂的弟兄姊妹比較有信心,實體團契、崇拜和主日學的出席率,早已平穩地回到疫情前的出席率。粵語堂弟兄姊妹因年齡距離較大,很多在年初時仍在適應中,到年中主日崇拜人數回到疫前情況的出席率,當中有三分二是一向在基石聚會的信徒。