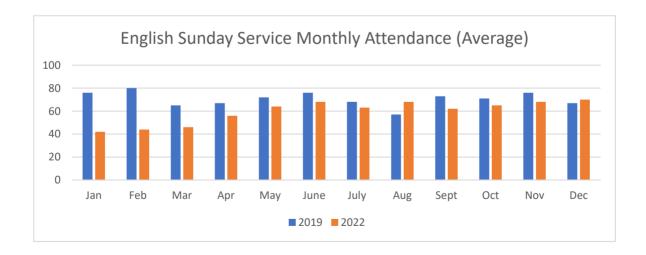

## A. Post-pandemic situation

Since the end of 2021, the pandemic caused by COVID-19 has begun to ease, and Cornerstone has gradually started in-person worship services. From the beginning of 2022, brothers and sisters in the English congregation have greater faith and the attendance of in-person fellowship, worship services and Sunday school classes has already returned to the pre-pandemic level steadily. Due to the large age range among the Cantonese-speaking brothers and sisters, many were still adapting at the beginning of the year. By the middle of the year, the number attending Sunday worship services had returned to the pre-pandemic level. Among them, two-thirds were believers who had always gathered at Cornerstone.

#### **Approaching the One-Hundred Person Threshold**

The year 2022 started with challenge but ended with blessing.

The beginning started with lockdown and much COVID protocol. There was uncertainty about our future with several young adults from our church leaving to go elsewhere due to a myriad of reasons. Physical attendance was relatively low.

However, by the end of 2022, much of the COVID protocol had been removed from the church. God brought several young families to our church. Overall, our English congregation attendance has increased after the pandemic. It is strange as several churches have lost attendance, and yet we have grown. This is all to God's glory!

The English Congregation is at a critical juncture, that is near the 100-person stage. Whether or not we can exceed this threshold, will largely depend on how we build our life groups, expand our usable physical space, and our investment in young families. If we can resolve the challenges outlined, exceeding 100+ people and more can easily become a reality and the future for Cornerstone would become bright.

## 邁向一百人門檻

2022 年以挑戰開始,以祝福結束。

一開始是封城和許多冠狀病毒安全措施。由於種種原因,我們教會的數位年輕成人離開去別處,我 們的未來充滿不確定性。實體出席率相對較低。

然而,到 2022 年底,教會刪除大部分冠狀病毒安全措施。上帝把幾個年輕的家庭帶到了我們的教會。 總體而言,在大流行之後,我們的英語會眾出席人數有所增加。奇怪的是,有幾間教會的人數減少了,而我們卻成長了。這一切都是上帝的榮耀! 隨著增長,有新的挑戰和增長的機會。

英語堂正處於緊要關頭,即接近 100 人的階段。能否突破這個門檻,很大程度上取決於我們如何建造"生命小組"、如何擴大可利用的空間、以及我們對年輕家庭的投資。如果我們能夠解決以上所概述的挑戰,超過 100 人甚至更多人就容易變成真實,基石宣道會的未來將會變得光明。

但是,讓我們不要忘記一切都屬於我們的主。雖然我們可以製定成長計劃,但最終給予和收取的是主。正如馬太福音 25 章 14-30 節中才幹的比喻,警告我們不要像那個只有一千銀子的僕人那樣,將他的才幹藏在地裡。相反,願上帝賜給我們勇氣和信心,讓我們像其他僕人一樣為我們的主人投資和收割莊稼。所以有一天祂回來時,會稱讚我們說:"幹得好,又好又忠心的僕人。" 願祂的名受讚美!