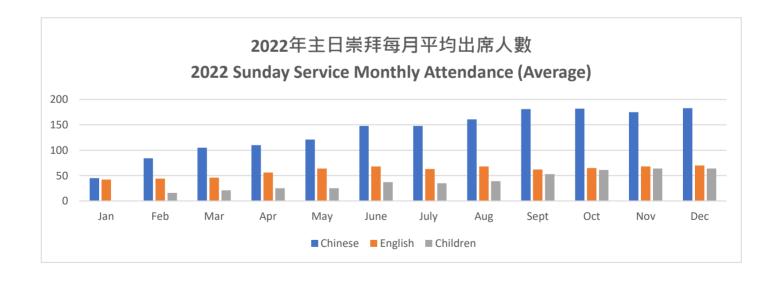

## A. Post-pandemic situation

Since the end of 2021, the pandemic caused by COVID-19 has begun to ease, and Cornerstone has gradually started in-person worship services. From the beginning of 2022, brothers and sisters in the English congregation have greater faith and the attendance of in-person fellowship, worship services and Sunday school classes has already returned to the pre-pandemic level steadily. Due to the large age range among the Cantonese-speaking brothers and sisters, many were still adapting at the beginning of the year. By the middle of the year, the number attending Sunday worship services had returned to the pre-pandemic level. Among them, two-thirds were believers who had always gathered at Cornerstone.

#### B. New church members and friends

From the end of 2021, many new friends who have recently arrived in Canada came to our church. By the end of 2022, the number of people in the Cantonese congregation has reached almost 200, including some who transferred to Cornerstone from other local churches after the pandemic. An estimated 80 new adults worship with us on a regular basis, and some have joined our fellowships/small groups and devotional sharing groups. This was made possible because of the hard work and dedication of the brothers and sisters, including the Orientation Ministry team that has started to serve new immigrants in 2021, the core members and counsellors of the Gopher Fellowship for young working adults, which was formally established in May of 2022, and the pastors, deacons and teachers who worked tirelessly every week for children's ministry.

#### A. 後疫情的情況

自從 2021 年年底,新冠狀病毒疫情開始緩和,我們基石也逐漸實體崇拜。2022 年初開始,英文堂的弟兄姊妹比較有信心,實體團契、崇拜和主日學的出席率,早已平穩地回到疫情前的出席率。粵語堂弟兄姊妹因年齡距離較大,很多在年初時仍在適應中,到年中主日崇拜人數回到疫前情況的出席率,當中有三分二是一向在基石聚會的信徒。

## 新參加教會的信徒和朋友

由 2021 年底開始,有不少新來加拿大的朋友到我們教會聚會,到 2022 年年底粵語堂人數已差不多達 200 人,當中也包括一些從別的教會在疫情後轉來基石的,年底前大約估計有 80 位新來的成人恆常與我們一起敬拜,有些已加入了我們的團契/小組和靈修分享小組。 這有賴弟兄姊妹的努力和付出,包括 2021 年已開始新移民的迎新事工團隊,2022 年 5 月正式成立歌斐就業團核心成員和導師,每個星期不辭勞苦的兒童事工牧者、執事和教師。