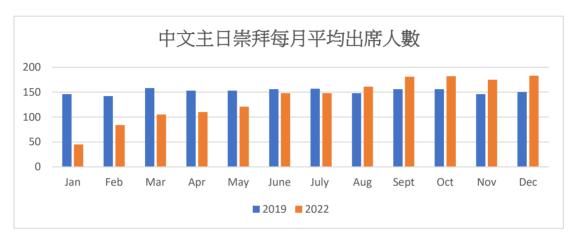

## A. Post-pandemic situation

Since the end of 2021, the pandemic caused by COVID-19 has begun to ease, and Cornerstone has gradually started in-person worship services. From the beginning of 2022, brothers and sisters in the English congregation have greater faith and the attendance of in-person fellowship, worship services and Sunday school classes has already returned to the pre-pandemic level steadily. Due to the large age range among the Cantonese-speaking brothers and sisters, many were still adapting at the beginning of the year. By the middle of the year, the number attending Sunday worship services had returned to the pre-pandemic level. Among them, two-thirds were believers who had always gathered at Cornerstone.

#### A. 後疫情的情況

自從 2021 年年底,新冠狀病毒疫情開始緩和,我們基石也逐漸實體崇拜。2022 年初開始,英文堂的弟兄姊妹比較有信心,實體團契、崇拜和主日學的出席率,早已平穩地回到疫情前的出席率。粵語堂弟兄姊妹因年齡距離較大,很多在年初時仍在適應中,到年中主日崇拜人數回到疫前情況的出席率,當中有三分二是一向在基石聚會的信徒。